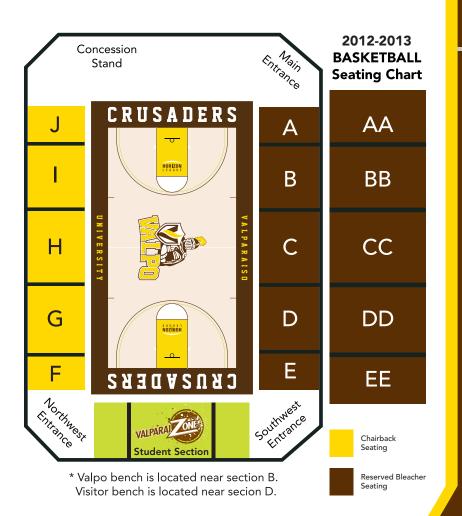

## **Courtside Chairback Seating**

## **Chairback Seating**

## **Reserved Bleacher Seating**